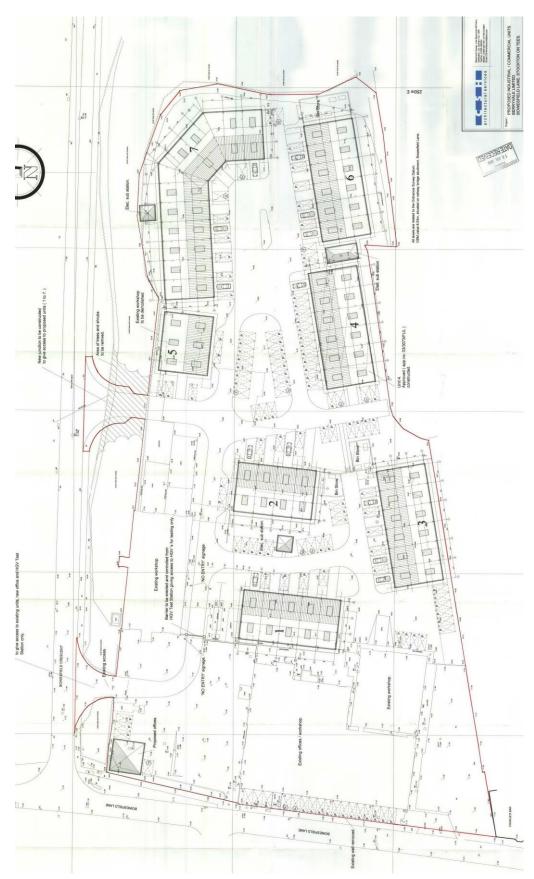

06/2250/FUL
Bowesfield Lane, Stockton On Tees, TS18 3HF
Revised application for erection of 6 no. industrial/commercial units, substation/switch rooms and office accommodation and associated car parking together with new means of access.

Appendix Ref. 1. Site layout plan

Appendix Ref. 2. Indicative building type
06/2250/FUL
Bowesfield Lane, Stockton On Tees, TS18 3HF
Revised application for erection of 6 no. industrial/commercial units,
substation/switch rooms and office accommodation and associated car parking