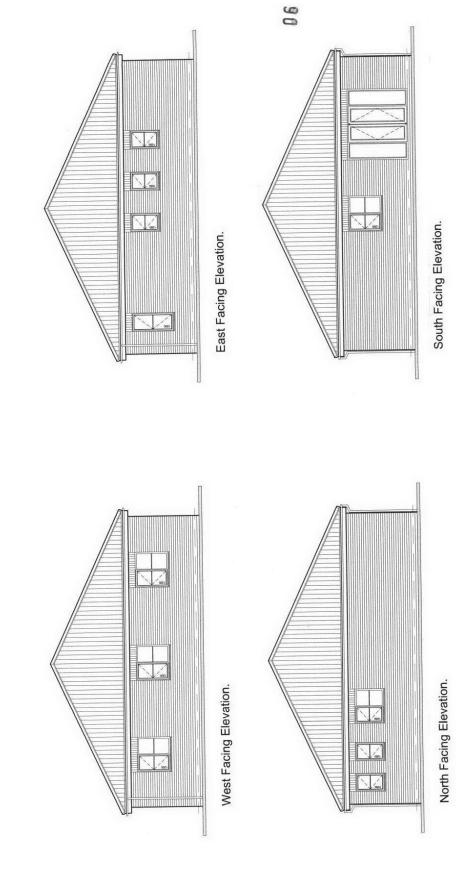

Appendix Ref. 3. Office Elevations
06/2250/FUL
Bowesfield Lane, Stockton On Tees, TS18 3HF
Revised application for erection of 6 no. industrial/commercial units,
substation/switch rooms and office accommodation and associated car parking
together with new means of access.